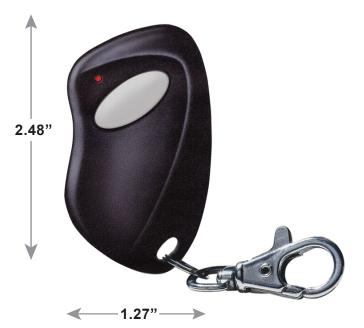

## **SPECIFICATIONS**

Battery: 2 x 3V lithium batteries CR2016 Battery Life: 18 - 24 months Number Combinations: 16,777,216 Operating Temperature: -20°F to 131°F (-20°C to 55°C) Overall Dimensions: 2.48" x 1.27" x 0.42" Weight: 1 oz. (20 gr.) Model: 295SEPA1K-C