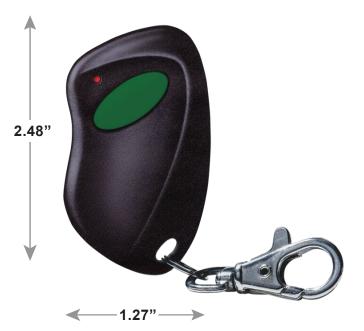

## **SPECIFICATIONS**

Battery: 2 x 3V lithium batteries CR2016 Battery Life: 18 - 24 months Number Combinations: 65,536 Different Facility Codes: 256 Operating Temperature: -20°F to 131°F (-20°C to 55°C) Overall Dimensions: 2.48″ x 1.27″ x 0.42″ Weight: 1 oz. (20 gr.) Model: 418ELPW1K-C