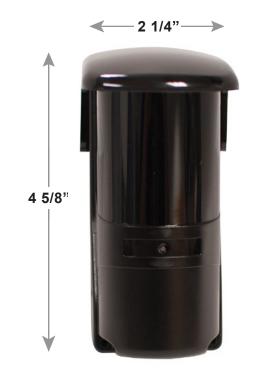

## **FEATURES**

- Long range 50 ft. external range
- Works with N.C. and 10k gate operators
- IP 66 protection (NEMA 4X)
- Infrared LED element
- PC upper casing, anti fog/dew/rain
- Round shape reflector Diameter 3-1/4"
- Twin colors LED indicator for beam alignment
- Tamper switches included

Housing material: PC IP: NEMA 4X(IP-66)

Operating temperature: -13°F to 140°F

Dimension: 4-5/8 (L) 2-1/4 (W) 2-1/4 (D) inches

FX 866.975.0404 www.transmittersolutions.com