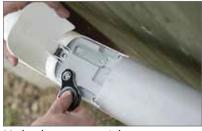

Manual unlock with transmitter. Easy and user friendly.

Built-in LED light mask

Unlock motor with remote

Brackets in line

Metal gearing (RAY4024)