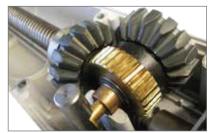

Manual unlock with transmitter. Easy and user friendly.

Built-in LED light mask

Unlock motor with remote

Brackets in line

Metal gearing (RAY4024)