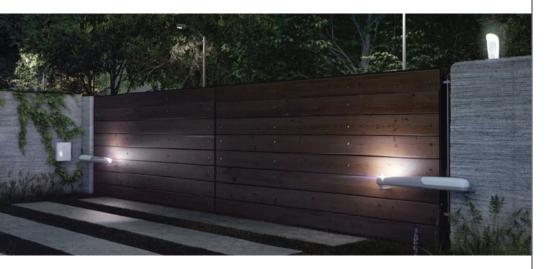

# FOR SWING GATES WITH LEAVES UP TO 13 FT.

24 VDC motor, control unit with slowdown, opening mechanic limit switch and encoder. Night light function included.

### **FEATURES**

- Integrate up to 16 garden lights per operator
- Easy slowdown and open limit settings
- Mechanical parts well protected from external agents
- Opening mechanical stop included for proper gate installation and use
- Water resistant transmitter included
- Night light system with LED light included
- 14A control unit
- Motor covers available in white and dark grey

Manual unlock with transmitter. Easy and user friendly.

Built-in LED light mask

Unlock motor with remote

Brackets in line

Metal gearing (RAY4024)