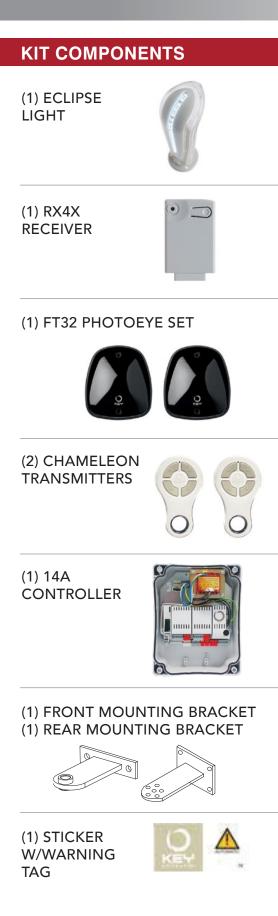

### **FEATURES**

- Integrate up to 16 garden lights per operator
- Easy slowdown and open limit settings
- Mechanical parts well protected from external agents
- Opening mechanical stop included for proper gate installation and use
- Water resistant transmitter included
- Night light system with LED light included
- 14A control unit
- Motor covers available in white and dark grey