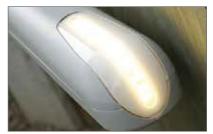

### **FEATURES**

- Integrate up to 16 garden lights per operator
- Easy slowdown and open limit settings
- Mechanical parts well protected from external agents
- Opening mechanical stop included for proper gate installation and use
- Water resistant transmitter included
- Night light system with LED light included
- 14A control unit
- Motor covers available in white and dark grey

Manual unlock with transmitter. Easy and user friendly.

Built-in LED light mask

Unlock motor with remote

Brackets in line

Metal gearing (RAY4024)