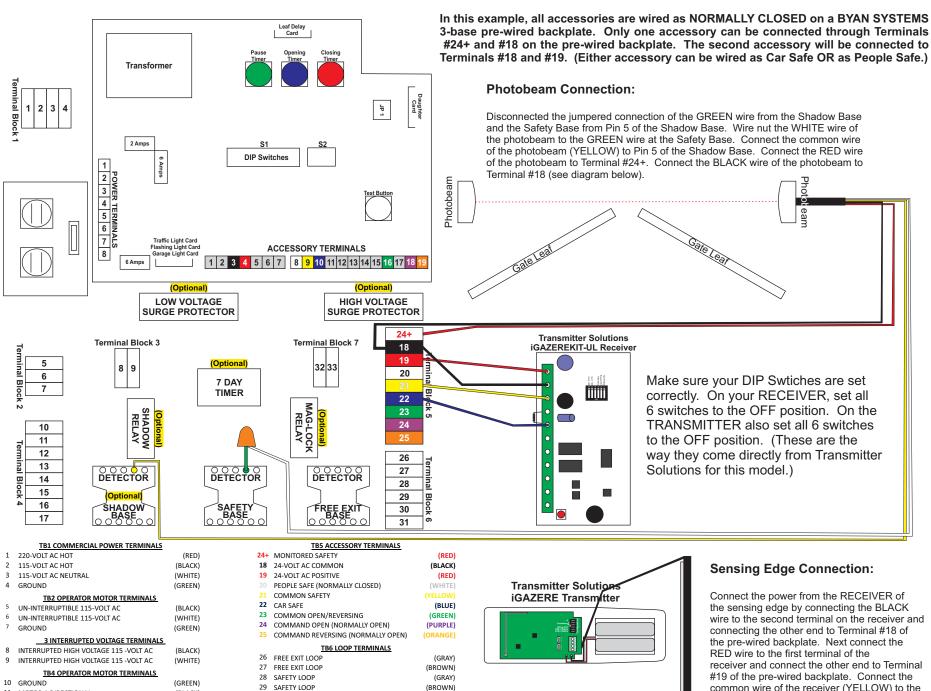

(WHITE)

(RED

(RED)

30 SHADOW LOOP

31 SHADOW LOOP

32 MAG-LOCK

33 MAG-LOCK

**TB7 MAG-LOCK TERMINALS** 

wire to the second terminal on the receiver and receiver and connect the other end to Terminal common wire of the receiver (YELLOW) to the thir terminal of the receiver, connecting the other end to Terminal #21 of the pre-wired backplate. Lastly, connect the Normally Closed wire (BLUE) to the fifth terminal of the receiver to Terminal #20 (People Safe) on the pre-wired backplate (see diagram to the left).