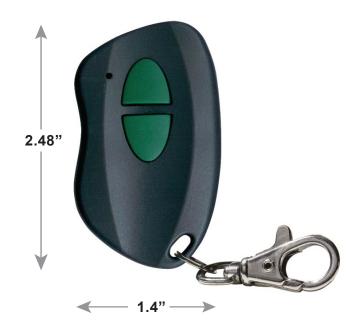

Overall Dimensions: 2.48" x 1.4" x 0.5"

Weight: 1 oz. (20 gr.)

Also available in 1 button.