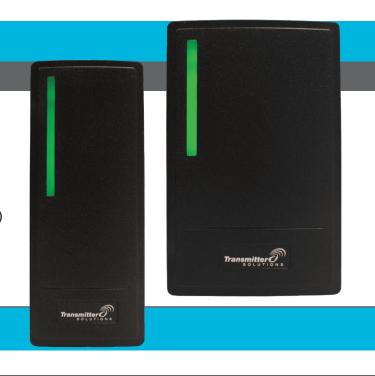

## **DOLCM/SWIHIDEM**

## Wiegand Card Reader

## **FEATURES**

- Proximity
- 26 bit Wiegand
- Reads HID® compatible and EM cards and FOBS
- Mullion mount (DOLCMWIHIDEM) or Single gang mount (DOLCSWIHIDEM)
- Waterproof (Outdoor/Indoor Rated)
- Operates in extreme temperatures:
  -40°F to 140°F

| SPECIFICATIONS        |                                           |
|-----------------------|-------------------------------------------|
| Frequency             | 125 KHz                                   |
| IP Rating             | IP66 (NEMA 4)                             |
| Output Format         | HID Wiegand 26-Bit, EM Wiegand 26-Bit     |
| Temperature Rating    | -40°F to 140°F                            |
| Proximity Card Reader | EM & HID®                                 |
| Read Range            | 1-3 Inches                                |
| Operating Voltage     | 9~18V DC                                  |
| Dimensions            | DOLCMWIHIDEM: L 4-3/4 x W 1-7/8 x H 7/8 " |
|                       | DOLCSWIHIDEM: L 4-3/4 x W 3 x H 7/8 "     |
| Standby Current:      | ≤ 25mA                                    |
| Housing               | ABS Shell                                 |
|                       |                                           |