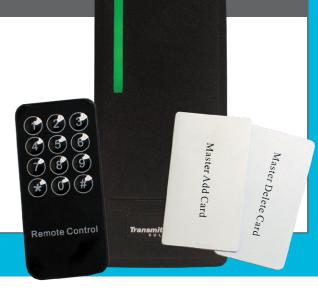

### IN THE BOX

- DOLCSAW1000H
- Master Cards (2)
- · Infrared Remote Control
- · Diode IN4004
- Wall Anchors (2)
- Self Tapping Screws (2)
- Screw Dirvier