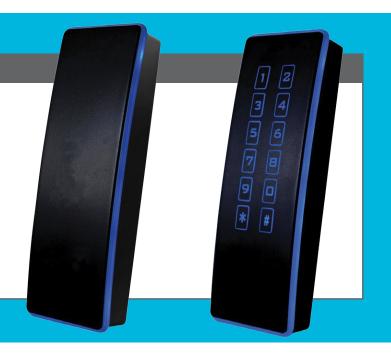

## DOLSL/DOLSLK

## Mullion Wiegand Card Reader or Keypad/Card Reader

## **FEATURES**

- · Lights When Powered
- · HID® 26-Bit Wiegand
- · Color Change When Card is Read
- · Intended for Indoor Use
- Tamper Protection
- · Mullion Card Reader
- Mullion Card Reader/Keypad

| User Capacity         | 26-Bit Wiegand                        |  |
|-----------------------|---------------------------------------|--|
| IP Rating             | Indoor & Outdoor                      |  |
| Relay                 | 26-Bit Wiegand                        |  |
| Temperature Rating    | -22°F to 158°F                        |  |
| Proximity Card Reader | HID®                                  |  |
| Read Range            | 2-5 cm                                |  |
| Operating Voltage     | 9V-15VDC                              |  |
| Dimensions            | 5-5/8(L) x 1-3/4"(W) x 7/8"(D) inches |  |
| Weight                | 5-3/4 oz                              |  |
| Operating Current     | 120mA(max)                            |  |