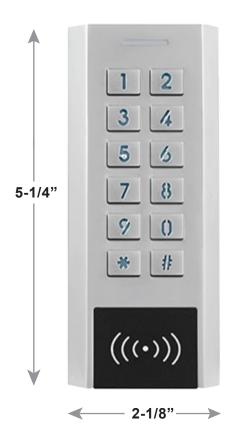

## Wiegand Mullion Keypad with Card Reader

The Transmitter Solutions® DOLXFD1000BM is an all metal keypad with card reader. It can can be operated as an outdoor backlit keypad reader, or it can convert to a fully-featured standalone controller, or standalone keypad.

## **FEATURES**

- Mullion Mount
- Indoor or Outdoor
- Stand Alone or Wiegand
- Stand Alone 1000 users
- Pin Length 4-6 digits
- Built in Relay Latch or Pulse Mode
- HID 26-Bit & EM

Material: Zinc-alloy

Dimensions: 5-1/4" x 2-1/8" x 7/8"

Weight: 340 g

Also available in single gang

DOLXFD1000BS

**MOBILE CREDENTIALS AVAILABLE** USING SYNQ

Ask your sales rep about SynQ today!