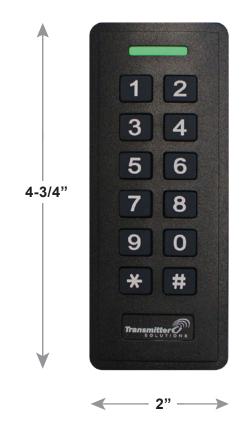

# Wiegand Mullion Keypad with Card Reader

The Transmitter Solutions® DOLXMWIHIDEMX is a Wiegand output keypad with an integrated proximity reader. The keypad is digital with built-in Light Dependent Resistor (LDR) sensor for anti-tamper. Because the keypad is IP66 rated, it can be mounted indoor or outdoor.

Dimensions: 4-3/4(L) x 2"(W) x 13/16"(D) inches