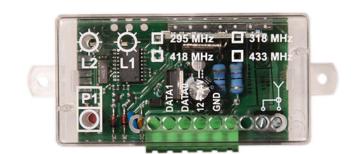

## **HIVE Wiegand Receiver**

Wiegand Receiver - 295MHz,318 MHz, 433MHz

## **FEATURES**

- 295 Mhz, 318 Mhz or 433 MHz (Long Range)
- 5 Year Warranty
- Includes Coax Antenna & Wiring Harness
- 12-24 VAC/DC
- Keeloq® Hopping Code
- Indoor
- · Compatible with Linear, Sentex, & Doorking

| SPECIFICATIONS         |                  |  |
|------------------------|------------------|--|
| IP Protection:         | IP2X             |  |
| Input Load:            | 12-24VACDC       |  |
| Power Consumpotion:    | 24mA             |  |
| Max Output Current:    | 250mA            |  |
| Operating temperature: | -40F - 158F      |  |
| Dimensions:            | 4 x 1 3/4 x 1 ln |  |
| Output Type:           | Wiegand          |  |
| Weight:                | 2.3 Ounces       |  |