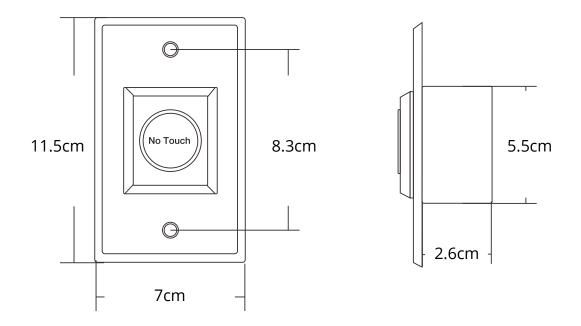

### Specification

- Dimensions: 11.5L \* 7W \* 3H (cm)
- Contact Rating: 12-24V,3A
- Output: NO/NC/COM
- **Power**: 12VDC & 24VDC
- Panel: .07 cm Thick 304 Stainless Steel 
   Weight: 110 grams
- **Operating temp**: -20°C~+55°C(14-131F)