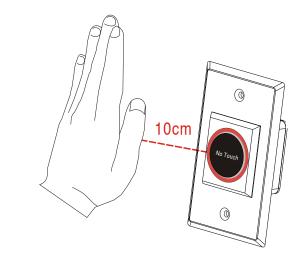

## **TOUCHLESS SENSOR EXIT BUTTON**

#### **FEATURES**

**INSTALLATION** 

- No touch / Touch free Exit Sensor (Diffused Detection)
- Optical / Infrared Technology
   IP-55 Ingress Protection / SUS 304 Stainless steel Plate
- User friendly (Healthy protection):
  Free from contagious diseases spread
- Detection range: 0.1 ~ 10 cm
- Application: Gate/Door/Exit/Automation control



# WALL 0 (h

#### SENSING RANGE



#### **LED** Indicator







### Specification

- Dimensions: 11.5L \* 7W \* 3H (cm)
- Contact Rating: 12-24V,3A
- Output: NO/NC/COM
- **Power**: 12VDC & 24VDC
- Panel: .07 cm Thick 304 Stainless Steel 
   Weight: 110 grams
- **Operating temp**: -20°C~+55°C(14-131F)

Wiring

- Suitable Humidity: 0-95% (relative humidity)
- LED Indicator: Blue LED indicator (Standby) Green LED indicator (Sensation)

#### CONTACT YOUR SALES REP FOR MORE INFORMATION



| Rea    | : | +12~24V DC |
|--------|---|------------|
| Black  | : | GND        |
| Yellow | : | NO         |
| White  | : | COM        |
| Green  | : | NC         |