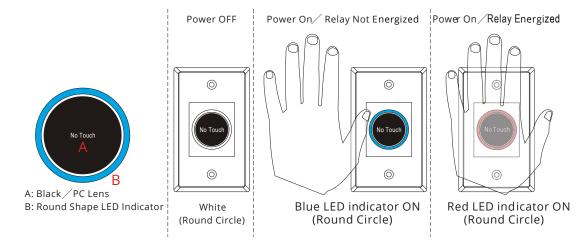

#### **LED** Indicator

Wiring

- Suitable Humidity: 0-95% (relative humidity)
- LED Indicator: Blue LED indicator (Standby) Green LED indicator (Sensation)