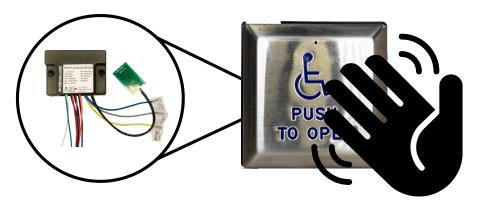

## ELIMINATE THE NEED TO TOUCH THE ADA BUTTON WITH THE CONTACTLESS MODULE

## **Product Highlights:**

- Maintain the existing function of installed ADA Button
- Maintain mechanical function in the event of a power outage
- Use the two wired module to eliminate the need to run additional wiring
- Easy to install