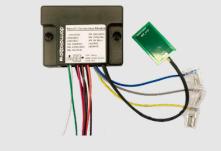

## NO TOUCH ADA ACCESS RETROFIT MODULE

## ELIMINATE THE NEED TO TOUCH THE ADA BUTTON WITH THE CONTACTLESS MODULE

## **Product Highlights:**

- Maintain the existing function of installed ADA Button
- Maintain mechanical function in the event of a power outage
- Use the two wired module to eliminate the need to run additional wiring
- Easy to install



**Retrofit Contactless Module (RCM)** 







Two Wire Module (TWM)

## **OPERATING SPECIFICATIONS**

|                       | Contactless Exit Button Module | Two Bus Module (Slave) | Two Bus Module (Master) |
|-----------------------|--------------------------------|------------------------|-------------------------|
| Operating Voltage     | 10-24VDC                       | 12-24VDC               | 12-24VDC                |
| Operating Current     | 50mA (max at 12Vdc)            | 200mA (max at 12Vdc)   | 200mA (max at 12Vdc)    |
| Operating Temperature | -4°F to 140°F (-20°C to 60°C)  |                        |                         |
| Casing Material       | PC+ABS                         | N/A                    | PC+ABS                  |
| Operating Humidity    | 10% - 90%