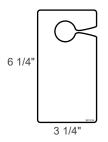

#### **Hang Tag**

Allows for transfer of tag to multiple vehicles
Dimensions 6 1/4" x 3 1/4"