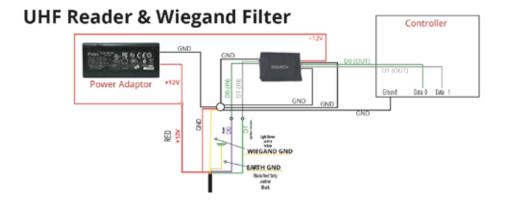

## Wiegand Wiring Guide

#### **Wiegand Ground Options:**

- Black wire 14
- Green/White wire 11
- Grey wire 10

### Wiegand Data 0 - Red Wire - 2 Wiegand Data 1 - Red/White Wire - 1

OPTIONAL WIEGAND FILTER WIRING PROVIDED