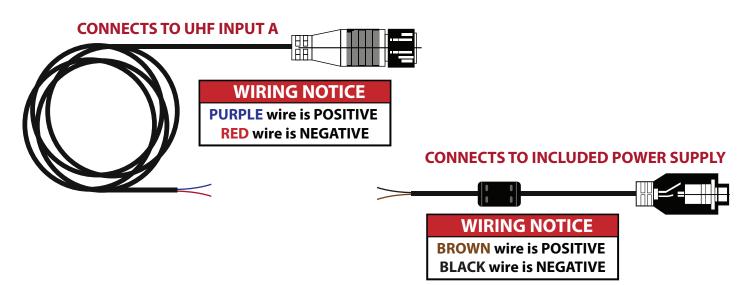

# UHF-R1 QUICK START WIRING GUIDE



## **Power Options:**

The DOLUHF-R1 comes with a 24vdc - 2.5 Amp power supply.

If the job site doesn't accomodate this power supply, please follow the instructions below.

# DC POWER ONLY

Using too low of amprage will not allow the reader to function properly.

# **External Power Supply Minimum Requirements**

- 24VDC 2.5 amp minimum
- 12VDC 5 amp minimum

#### **Using Included Power Supply**



## Wiegand Wiring Guide

#### **Wiegand Ground Options:**

- Black wire 14
- Green/White wire 11
- Grey wire 10

### Wiegand Data 0 - Red Wire - 2 Wiegand Data 1 - Red/White Wire - 1

OPTIONAL WIEGAND FILTER WIRING PROVIDED