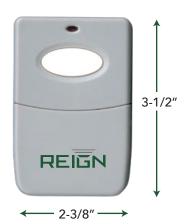

#### TRANSMITTER:

Power:

**Battery** 

**Dimensions:** 

2-3/8" x 3-1/2" x 3/4"

## **DIMENSIONS**

TX-100