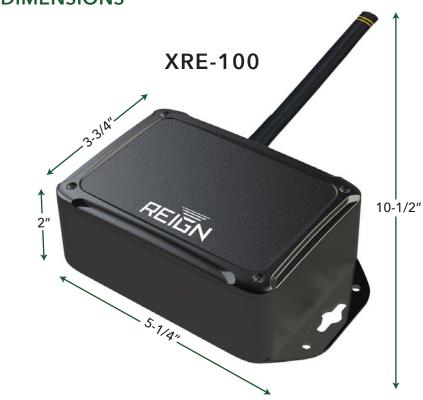

#### **RECEIVER:**

Security:

AES128 Wireless Encryption

Operating Power: 12/24V AC/DC 12 V: 50mA (idle), 1A (transmit) 24 V: 25mA (idle), 500mA (transmit)

**Dimensions:** 

Box: 3-3/4"x 5-1/4" x 2"

With Antenna: 3-3/4" x 10-1/2" x 2"

## **DIMENSIONS**

TX-100