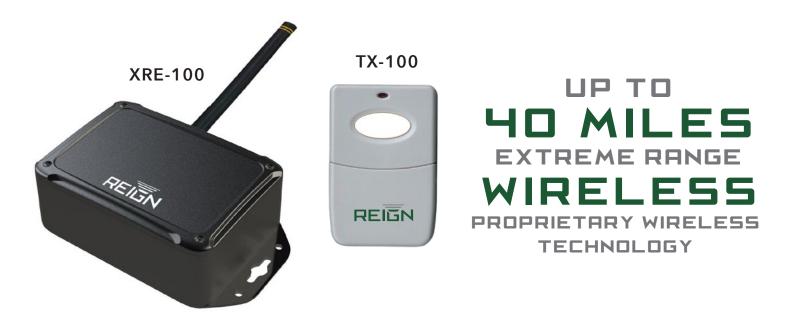

# WHEN A LONG RANGE TRANSMITTER / RECEIVER KIT WON'T REACH, TRY THE REIGN TX-100.

The Reign TX-100 / XRE-100 kit allow for triggering a dry contact relay using our proprietary wireless technology and our hand-held transmitter.

Forget about not being able to trigger your gate, door, alarm, or security panel. With the Reign TX-100 far is always reachable.

#### **XRE-100 RECEIVER**

- 2 Relays Latching or Momentary (Selectable w/ Jumper)
- Adjustable Delay Between Relays

#### **TX-100 TRANSMITTER**

- 9 V Alkaline Battery
- LED Notification for Transmit and Receive Verification
- Adjustable Transmit Power